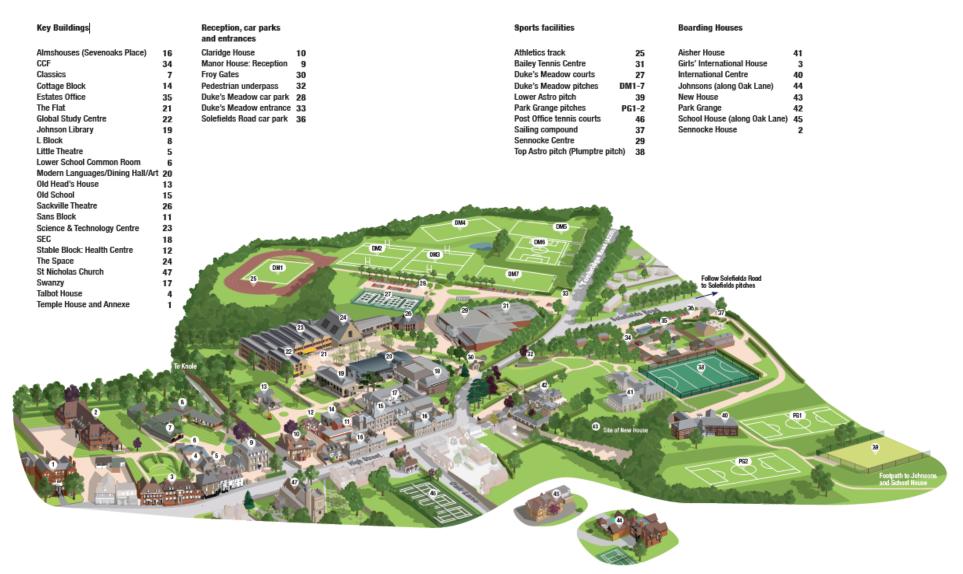

#### Home Fixtures – Cricket

| Team      | Opposition   | Venue             | Start Time |
|-----------|--------------|-------------------|------------|
| U15A Boys | Kent College | Solefields Senior | 1:00pm     |
| U15B Boys | Kent College | Dukes Meadow 2    | 1:00pm     |
| U14A Boys | Kent College | Solefields Middle | 1:00pm     |
| U14B Boys | Kent College | Solefields Lower  | 1:00pm     |

#### **Home Fixtures – Tennis**

| Team       | Opposition                 | Venue              | Start Time |
|------------|----------------------------|--------------------|------------|
| U18A Girls | Epsom College              | Dukes Meadow       | 2:00pm     |
|            |                            | Courts             |            |
| U18B Girls | Epsom College              | Post Office Courts | 2:00pm     |
| U16A Boys  | Independent Schools League | Lower Astro        | 2:00pm     |
| U15A Boys  | Independent Schools League | Top Astro          | 2:00pm     |
| U15A Girls | Sutton Valence School      | Top Astro          | 2:00pm     |
| U14A Boys  | Independent Schools League | Lower Astro        | 2:00pm     |

#### Home Fixtures – Volleyball

| Team       | Opposition    | Venue           | Start Time |
|------------|---------------|-----------------|------------|
| U18A Boys  | Epsom College | Sennocke Centre | 2:45pm     |
| U18A Girls | Epsom College | Sennocke Centre | 2:45pm     |